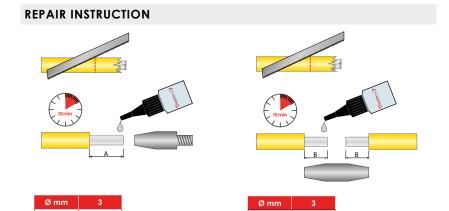

### **DESCRIPTION**

Serves as a connecting piece for POWER REX glass fibre rods  $\varnothing$  3 mm, which can be bonded with the RUNPOTEC special adhesive or to repair any fractures.

Made of stainless steel